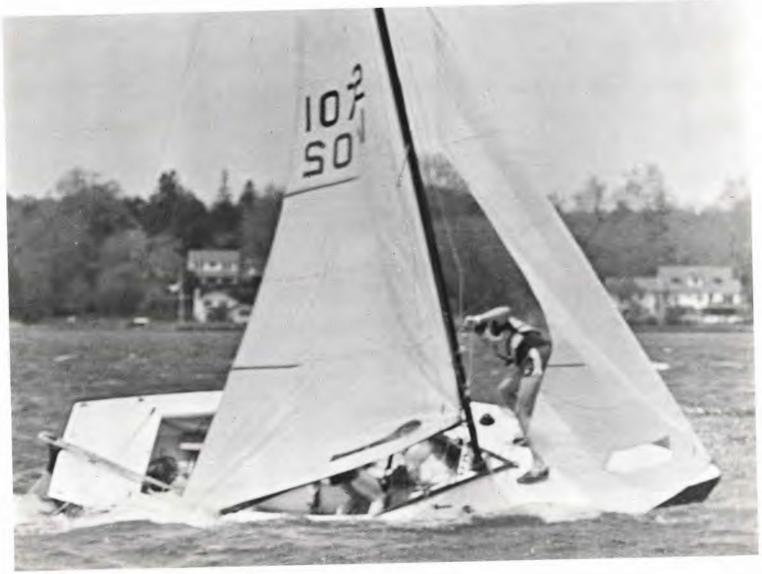

------|----------------------------------------------|---|---|------|----------|---|------|
| Pos.  |        |                                              | 1 | 2 | 3    | 4        | 5 | Pts. |
| 1     | 13411  | Brenda Allen, Anne Allen, Jane Allen         | 1 | 1 | 2    | 1        | 2 | 7    |
| 2     | 13222  | Cherie Neville, Barb Turney, Betsy Trefts    | 3 | 2 | 1    | 2        | 1 | 9    |
| 3     | 13187  | Lee Cochrane, Wanda Poindexter, Edna Johnson | 4 | 4 | 3    | 3        | 4 | 18   |
| 4     | 11788  | Judy Walker, Karen Johnson                   | 2 | 3 | 4    | 4        | 5 | 18   |
| 5     | 13188  | Susan Simms, Cindy Craig, Kathy Restorff     | 5 | 5 | 5    | 5        | 3 | 23   |





SZAKM IO-B

2 >

T C O + O W

GREMMS MAY FIMMF --



### THE BAD!

Photos by Mary





# 18 3391

### THE UGLY!

Photos by Mary





### THE TOO LATE!



Photos by Mary

### THE MESS!





### THE PRESIDENT OF THE LIGHTNING CLASS RIDES HIS \_\_\_\_ DOWN THE GRAND CANYON ON A MULE NAMED SUG

by Donald Delorme

Each year when we take a major trip we try to get in some sightseeing. When I first started sailing and traveling, we were usually so rushed that after the Regattas we got in the car and shot back as fast as we could. Recently we have been trying to see more and more of the country, as we travel about it, and have been doing better and better. This year Wanda outdid herself. She decided that the best thing to see on the way back from California was the Grand Canyon. Very early in the game she wrote and got reservations for the mule ride down, staying overnight and the