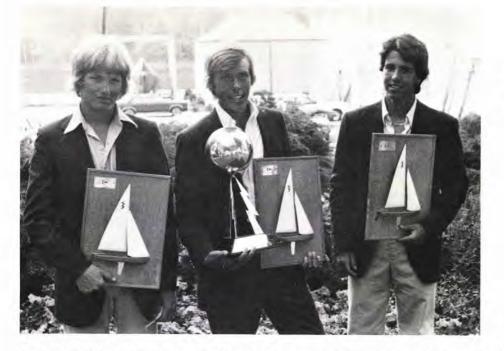

| 14    | 15   | 66     |
| 17   | 13305  | Andrew Hunter, Tom Gamelin, Kevin McCauley                                            | Canada        | 18   | DNF   | 15    | 6        | (DNS) | 9    | 69     |
| 18   | 13345  | Sergio Graldi, Carlo Bertoldi, Zeno Bortolaso                                         | Italy         | (20) | 6     | 18    | 15       | 19    | 14   | 72     |
| 19   | 13447  | Juan Carlos Uzcategui, Gustavo Tamayo, Antonio Tamayo                                 |               | 14   | (DNF) | 13    | 17       | 18    | 20   | 82     |
| 20   | 13130  | Mika V. Aromaa, Kimmo A. Aromaa, Leena M. Laitinen                                    |               | 17   | (DNF) | 19    | 18       | 17    | 18   | 89     |

20 Boats, DNF/DNS - 21 Points, DSQ - 22 Points



#### THE CHAMPIONS

Ian Jones (c)

Kevin Robinson (I)

Jody Lutz (r)

United States

# WORLD YOUTH CHAMPIONSHIP

Photo Credit ... Tom Ward

#### RUNNER-UP

Otavio Machado de Almeida (r)
Renato Machado de Almeida (l)
Paulo Arturide Chaves Fontes (c)

Brazil





#### 2ND RUNNER-UP

Hugo Castro
Gabriel Cocca
Pablo R. Montes

Argentina



#### WORLD YOUTH CHAMPIONSHIP

**BUFFALO CANOE CLUB** 

Photo by Tom Ward

Competition with Olaf Dyck of Ecuador, Andrew Hunter of Canada, Sergio Graldi of Italy, and Nigel Cochrane of Canada.



#### I.L.C.A. JUNIOR CHAMPIONSHIP

by Jody Lutz

This year's Junior North American Championship was held August 4 through 8 at the Mission Bay Yacht Club. The turnout for this event was considerably less than past years, but the competition was as good as ever. Th