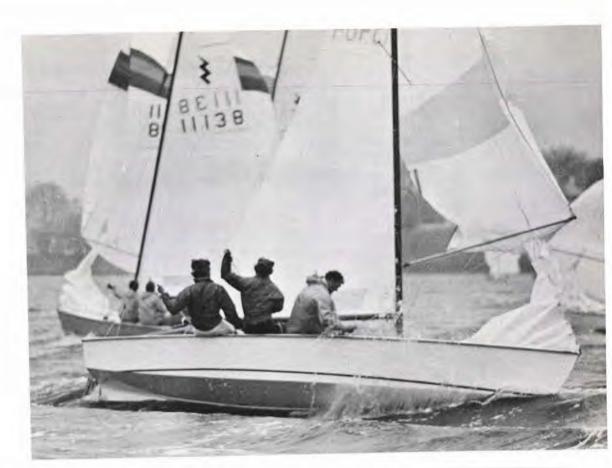

Cover — Herb Jestel with crew Karen Schneider and Jan Roshong passing under the bridge at Mission Bay after the last race of the N.A.'s.

Herb sails "Most Pizzaz" with the Pymatuning Lightning Fleet on the Ohio - Pennsylvania border.