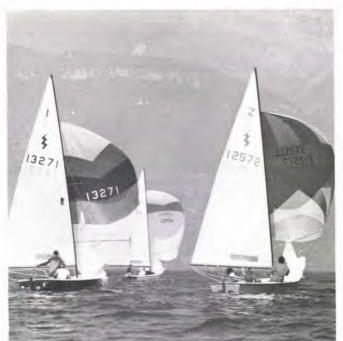

boats and crews have taken part from the whole of Italy: the races have been three of which, one with light wind, two with strong wind. Pellegrini won, with De Regis second and Vivani third. The National Regatta of September (20-21 Sept.) has failed unhappily owing to the time: for absence of wind it hasn't been possible to race, with great disappointment of the present crews.

The Moratti Trophy, Championship of the Fleet 453, was won for the third consecutive time by De Regis, Rustichelli and Rossi with 12297 Gargantua. At Passignano on the Trasimeno Lake (20 September) The Italian District Meeting of the Lightning Class has been very important, here the formalities of the races of selection for the World Championship of 1983 have been chosen. The fleet 453 wishes a good wind for 1981.



The Runner-Up Sauro Scarpocchi in 13271.

# KLAMATH LIGHTNING FLEET (455) Pacific Northwest District Sailing on Klamath Lake at Klamath Falls, Oregon

| Fleet Captain   | Richard Wickline |
|-----------------|------------------|
| Fleet Secretary | Virginia White   |
| Fleet Champion  | Kenneth White    |
| Runner-Up       | Bill Sisemore    |

| Boat No. | Boat Name       | Skipper           |
|----------|-----------------|-------------------|
| 10285    | Jacaranda       | Richard Wickline  |
| 11151    | Saxy            | Kenneth White     |
| 11297    | Minimum Bid     | William M. Ganong |
| 11428    | Late Charge     | Thomas E. Burns   |
| 11879    | ***********     | Greg Lawson       |
| 12093    | Hutser's Hornet | Suzanne Gaye      |
| 13029    | This Side Up    | Bill Sisemor