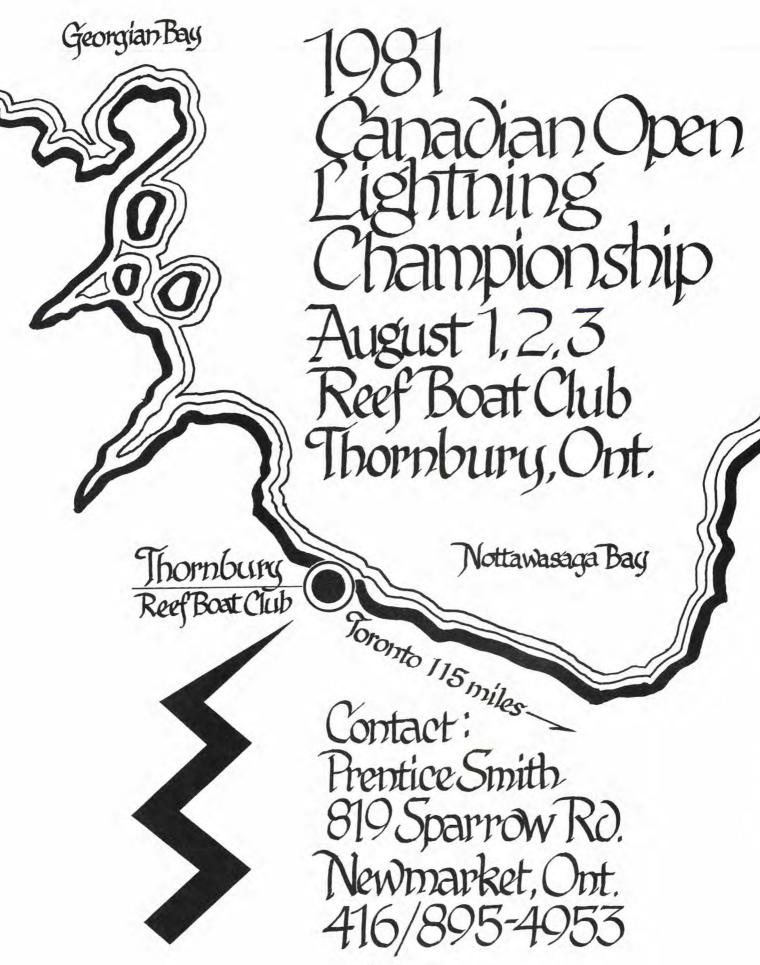

oncha must cover his most dangerous competition and in doing so Pascuchi and Abramowitz slip by. Now Brazil was in the lead; Argentina, second; Colombia, third; and Ecuador, fourth; and Sola closed in. At the line it was first, Abramowitz; second, Pascuchi; third by a hairy inch, De la Concha; then Sola; and Dyck.

Celebration of the victory was interrupted to advise that first place was tied with equal points between Fernando de la Concha and Paco Sola. However, due to a first place and more wins Fernando is declared South American Champion.











HIKE HIKE HIKE

Photos by Mary Huntsman











CLOSE **VERY CLOSE!** 

Photos by Mary Huntsman







WHAT FUN!

HE PASSED US!



Hey, do you think Jody knows he is passing the wrong side of the starting mark?

Photos by Mary Huntsman



### CANADIAN OPEN CHAMPIONSHIP OR MAC DONALD STRIKES AGAIN

By Larry MacDonald

The Canadian Open Championship was held on the west coast for the first time in 1980. The Lightning Fleet of the Kitsalana Yacht Club in Vancouver organized a great regatta. Boats from Montreal, Thunder Bay, Toronto and Hamilton travelled across Canada to attend and joined the local District boats from Oregon and British Columbia.

The races were held on English Bay in moderate winds of various directions. Larry MacDonald, Jr. and Dave Sprague dominated the field. MacDonald was the winner with four firsts and a second. Sprague was second with four seconds and a first. Larry MacDonald, Jr., Dave Sprague and Ross Bailey, who finished third, qualified to represent Canada at the next World Championship.

The host