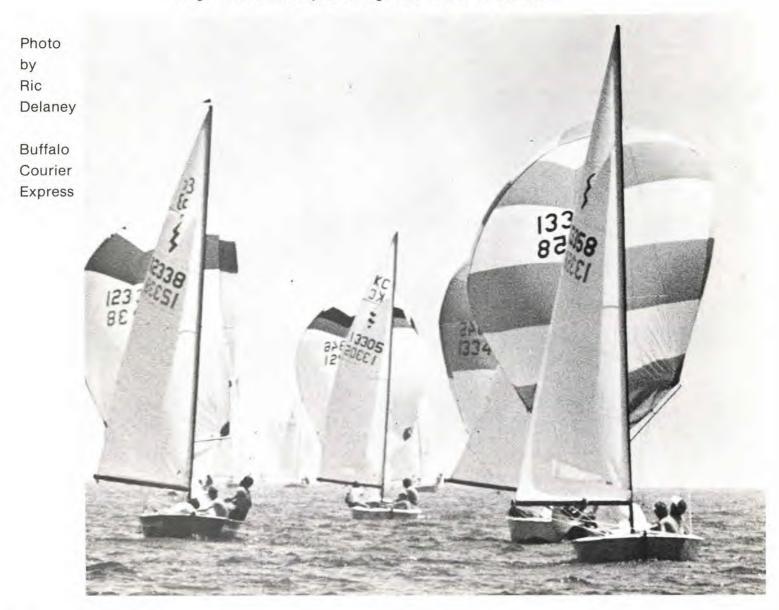

| 17       | 18    | 20   | 82     |
| 20   | 13130  | Mika V. Aromaa, Kimmo A. Aromaa, Leena M. Laitinen                                    |               | 17   | (DNF) | 19    | 18       | 17    | 18   | 89     |

20 Boats, DNF/DNS - 21 Points, DSQ - 22 Points



#### THE CHAMPIONS

Ian Jones (c)

Kevin Robinson (I)

Jody Lutz (r)

United States

# WORLD YOUTH CHAMPIONSHIP

Photo Credit ... Tom Ward

#### RUNNER-UP

Otavio Machado de Almeida (r)
Renato Machado de Almeida (l)
Paulo Arturide Chaves Fontes (c)

Brazil





#### 2ND RUNNER-UP

Hugo Castro
Gabriel Cocca
Pablo R. Montes

Argentina



#### WORLD YOUTH CHAMPIONSHIP

**BUFFALO CANOE CLUB** 

Photo by Tom Ward

Competition with Olaf Dyck of Ecuador, Andrew Hunter of Canada, Sergio Graldi of Italy, and Nigel Cochrane of Canada.



#### I.L.C.A. JUNIOR CHAMPIONSHIP

by Jody Lutz

This year's Junior North American Championship was held August 4 through 8 at the Mission Bay Yacht Club. The turnout for this event was considerably less than past years, but the competition was as good as ever. The measurement which was done extremely fast was headed by Charlie Gotschalk under the regatta chairman, Myron Lyon. Myron and the rest of his committees are to be commended for a job well done.

The tune-up race held on Tuesday in light winds out of the northwest was won by the local entrant, Ian Bower.

The first and second championship races began on Wednesday in moderate winds out of the northwest. We started in the middle of the line and had a fair start. Tom Allen, Jr. had a good start along with Ian Bower. At the weather m