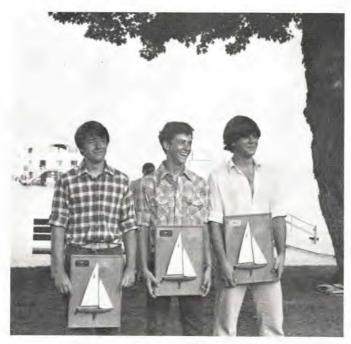

no Bortolaso                                         | Italy         | (20) | 6     | 18    | 15       | 19    | 14   | 72     |
| 19   | 13447  | Juan Carlos Uzcategui, Gustavo Tamayo, Antonio Tamayo                                 |               | 14   | (DNF) | 13    | 17       | 18    | 20   | 82     |
| 20   | 13130  | Mika V. Aromaa, Kimmo A. Aromaa, Leena M. Laitinen                                    |               | 17   | (DNF) | 19    | 18       | 17    | 18   | 89     |

20 Boats, DNF/DNS - 21 Points, DSQ - 22 Points



#### THE CHAMPIONS

Ian Jones (c)

Kevin Robinson (I)

Jody Lutz (r)

United States

# WORLD YOUTH CHAMPIONSHIP

Photo Credit ... Tom Ward

#### RUNNER-UP

Otavio Machado de Almeida (r)
Renato Machado de Almeida (l)
Paulo Arturide Chaves Fontes (c)

Brazil





#### 2ND RUNNER-UP

Hugo Castro
Gabriel Cocca
Pablo R. Montes

Argentina



#### WORLD YOUTH CHAMPIONSHIP

**BUFFALO CANOE CLUB** 

Photo by Tom Ward

Competition with Olaf Dyck of Ecuador, Andrew Hunter of Canada, Sergio Graldi of Italy, and Nigel Cochrane of Canada.



#### I.L.C.A. JUNIOR CHAMPIONSHIP

by Jody Lutz

This year's Junior North American Championship was held August 4 through 8 at the Mission Bay Yacht Club. The turnout for this event was considerably less than past years, but the competition was as good as ever. The measurement which was done extremely fast was headed by Charlie Gotschalk under the regatta chairman, Myron Lyon. Myron and the rest of his committees are to be commended for a job well done.

The tune-up race held on Tuesday in light winds out of the northwes