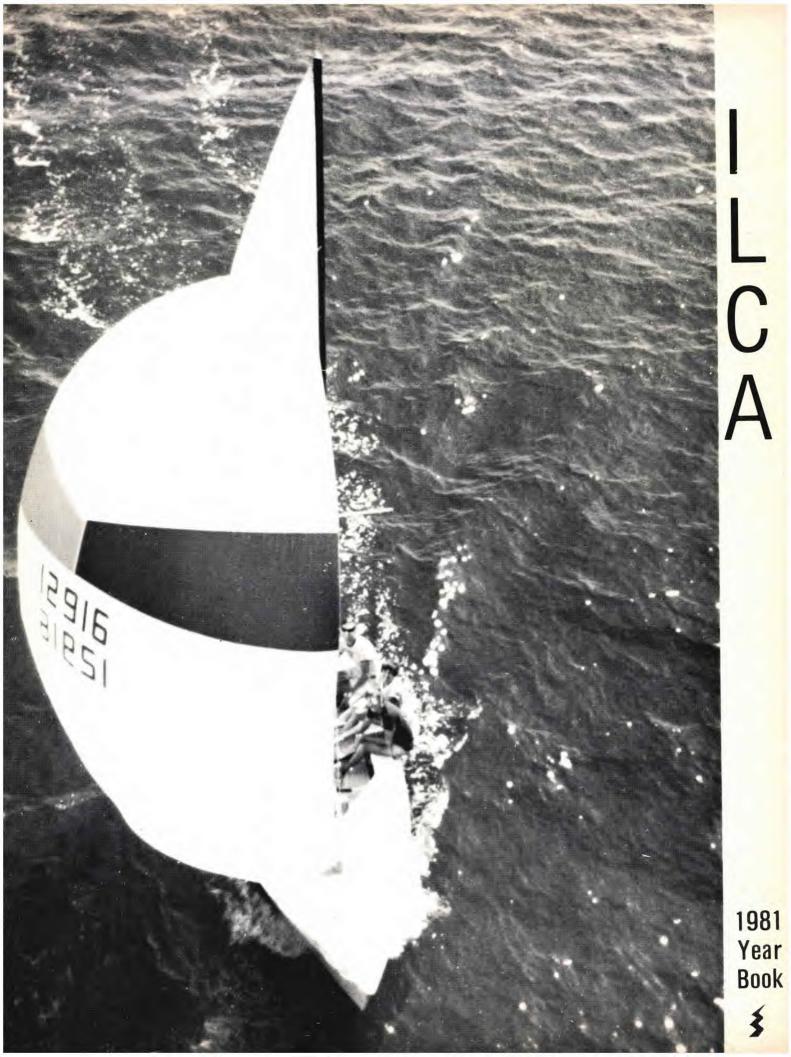

Cover — Herb Jestel with crew Karen Schneider and Jan Roshong passing under the bridge at Mission Bay after the last race of the N.A.'s.

Herb sails "Most Pizzaz" with the Pymatuning Lightning Fleet on the Ohio - Pennsylvania border.