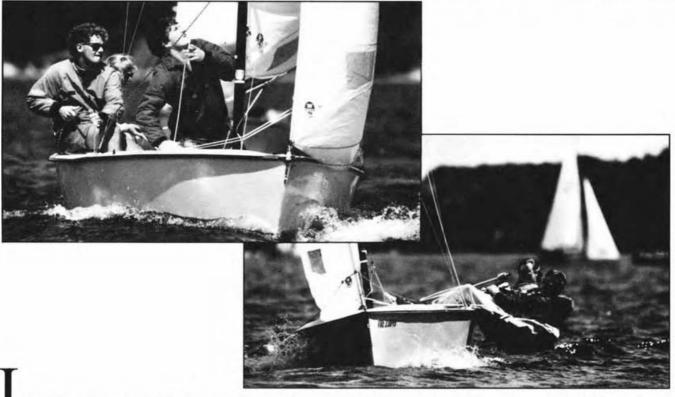

# TEAMWORK.

In sailing, teamwork is key to performance. Without it, your race can turn quickly to chaos. From the time the starting gun sounds until you cross the finish line, you know how important it is to have your team working together to achieve your racing goals and sail your very best. Sure, it takes time in the boat adjusting to a myriad of sailing conditions and keeping a close eye on your competition.

At North Sails, we couldn't produce race winning sails without our teamwork approach. We are committed to producing the highest quality Lightning Sails on the market today. Just as you fine-tune your boat and change gears when necessary to gain an extra boat length or get on the inside of a crucial mark rounding, we are constantly evaluating sail designs, cloth selection and better construction techniques to give you the very best sails for the conditions you race in. Which is one of the reasons why the winners of every major Lightning Regatta in 1988 and 1989 chose North Sails as part of their team.