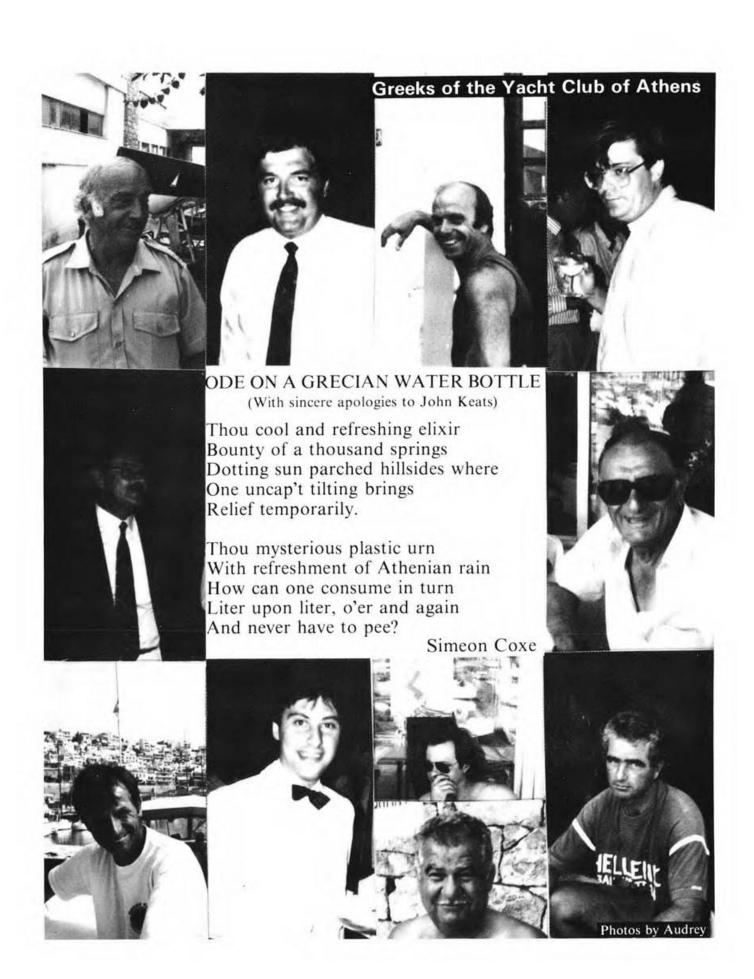

Vice President CRIT CURRIE of Memphis, Tennessee. I.L.C.A. member since 1955. Real Estate, Crit Currie & Company. Wife Eleanor.

Vice President SIMEON COXE of Annapolis, Maryland, I.L.C.A. member since 1984, Vice President-Art Director, F. H. & C. Advertising, Inc. Wife Kathy.